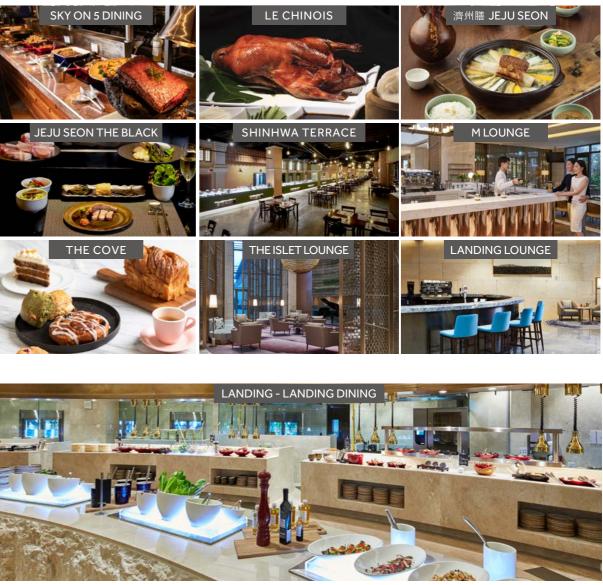

## **HOTEL DINING**

Experience a gastronomic affair at Jeju Shinhwa World, with dining options to suit every palate. From fine dining to quick bites to street eats, we've got restaurants that cater to family-styled meals, romantic dinners for two or casual dining for groups.

| NAME                | OPERATION TYPES |
|---------------------|-----------------|
| SKY ON 5 DINING     | All Day Dining  |
| LE CHINOIS          | Chinese Cuisine |
| 濟州膳 JEJU SEON       | Korean Cuisine  |
| JEJU SEON THE BLACK | BBQ             |
| M LOUNGE            | Hotel Lounge    |
| THE ISLET LOUNGE    | Hotel Lounge    |
| THE COVE            | Bakery          |
|                     |                 |

| NAME            | OPERATION TYPES        |
|-----------------|------------------------|
| SEONG HWA JEONG | Korean Chinese Cuisine |

SHINHWA TERRACE

BAR ON TOP

| NAME           |  |
|----------------|--|
| LANDING DINING |  |
| LANDING LOUNGE |  |

International Buffet

Bar

**OPERATION TYPES** 

International Buffet

Hotel Lounge