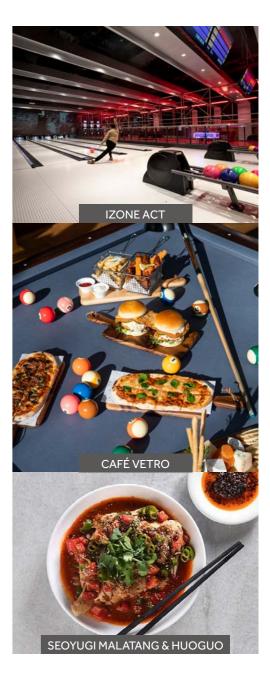

## **SHINHWA SQUARE**

Shinhwa Square is home to a wide selection of dining, shopping and entertainment venues. From iconic Jeju Black Pork BBQ to mouth-numbing Chinese Mala Hot Pot, fresh mango juice and sports pub where you can enjoy both entertainment and sports. Shinhwa Square is the perfect destination to experience Jeju, day or night.

| NAME                  | OPERATION TYPES  |
|-----------------------|------------------|
| CAFÉ VETRO            | Cafe             |
| IZONE ACT             | Bowling Pub      |
| HANLAWON              | Korean Cuisine   |
| SHINHWA DOLDAMZIP     | BBQ              |
| JEJU BADANG MISO      | Japanese Cuisine |
| SEOGAJANGIN INTESTINE | Korean Cuisine   |
| MIDNIGHT JEJU         | Korean Pub       |
| SEOYUGI MALATANG &    | Chinese Hot Pot  |
| KIMBAP HEAVEN         | Korean Snack     |
| <b>RICH MANGO</b>     | Fruit Juice      |
| ANIMAL GO PARK        | Pet Cafe & Hotel |
|                       |                  |